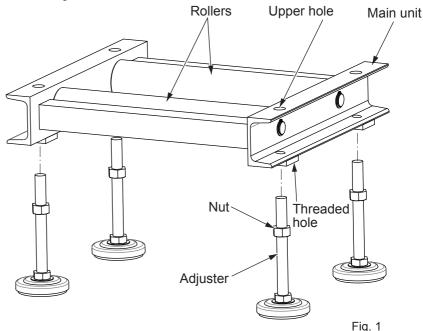

## **Assembly**

Screw the four adjusters into the threaded holes on the underside the main unit.

Once the adjusters are screwed in at the desired height for the rollers, tighten the nuts. (Fig. 1)

## Main parts