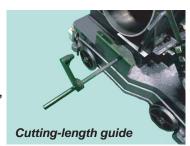

Cutting-length guide (Code No. 475196)

|  | Code no. | Model          | Vice      | Motor                                                                                         | Dimensions<br>LxWxH<br>(mm) | Cutting capacity (mm) |             |               |             |        |
|--|----------|----------------|-----------|-----------------------------------------------------------------------------------------------|-----------------------------|-----------------------|-------------|---------------|-------------|--------|
|  |          |                |           |                                                                                               |                             | 90°                   |             | 45°           |             | Weight |
|  |          |                |           |                                                                                               |                             | Round<br>Pipe         | Square pipe | Round<br>Pipe | Square pipe | (Kg)   |
|  | 4751C1   | REX Mantis270A | Flat vice | Single phase 220V (50/60Hz),<br>Split-phase induction motor 250W,<br>with overload protection | L990xW510xH600              | 270<br>(10")          | 250         | 170<br>(6")   | 150         | 80     |