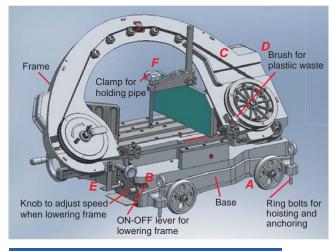

#### **Features**

(Letters A to F refer to diagram below)

- Handles up to 10" pipe
- 4 wheels built in for great portability A
- Lightest in its class
- Oil-free cutting
- Hydraulic damper and spring allows smooth adjustment of cutting speed - B
- Cuts at angles from 0° to 45°
- Allows you replace the blade from the front (same as Mantis 180W) C
- Built-in brush for plastic waste (same as Mantis 180W) D
- Reset switch for when overload protection kicks in E
- Clamp to keep pipe in place F