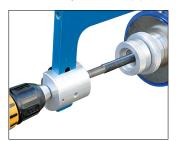

### SOCKET SCRAPER 100 USS100W for Water Mains

| Code No. | Model   | Applicable Size<br>(Nominal) |
|----------|---------|------------------------------|
| 314105   | USS100W | 50 - 100                     |

Easily operated by hand

50 - 100

Used with a power drill