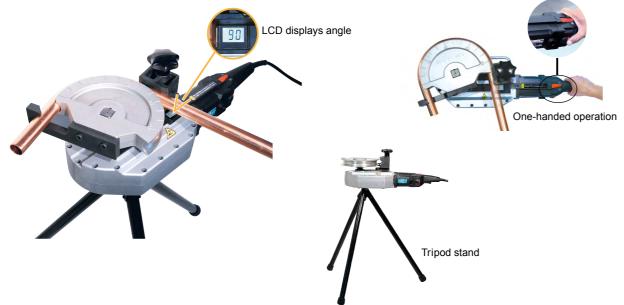

## **Other Products PIPE BENDER**

| For sale in Japan only 7/8" - 11/4"                                                                                                                                                                                                | Plastic Pipe Cutter<br>Hyper Saw XS150S                                                                                                                                                                                                                                                                                                                                                                                                                                                                                                                                                                      |
|------------------------------------------------------------------------------------------------------------------------------------------------------------------------------------------------------------------------------------|--------------------------------------------------------------------------------------------------------------------------------------------------------------------------------------------------------------------------------------------------------------------------------------------------------------------------------------------------------------------------------------------------------------------------------------------------------------------------------------------------------------------------------------------------------------------------------------------------------------|
| Semi hard and soft copper pipes : <sup>7</sup> / <sub>8</sub> ",1",1 <sup>1</sup> / <sub>8</sub> ",1 <sup>1</sup> / <sub>4</sub> "<br>Stainless steel pipes (thin walled) : 20Su (Φ22.22)<br>Electric wire pipes : E25,C25,E31,C31 | 381555 380150                                                                                                                                                                                                                                                                                                                                                                                                                                                                                                                                                                                                |
| <ul> <li>Easy-to-read digital angle display.</li> <li>Settings can be made while gripping the</li> </ul>                                                                                                                           |                                                                                                                                                                                                                                                                                                                                                                                                                                                                                                                                                                                                              |
| machine in one hand and just turning the dial.<br>• Easy to check the angle (1° intervals).                                                                                                                                        | 381500                                                                                                                                                                                                                                                                                                                                                                                                                                                                                                                                                                                                       |
| <ul> <li>With all sizes, radius of the bend is four times<br/>the diameter of copper pipe.</li> </ul>                                                                                                                              |                                                                                                                                                                                                                                                                                                                                                                                                                                                                                                                                                                                                              |
| <ul> <li>Slow starter allows fine tuning.</li> <li>Simple to set up pipes.</li> </ul>                                                                                                                                              | Plastic Pipe tool<br>Multi-clamp                                                                                                                                                                                                                                                                                                                                                                                                                                                                                                                                                                             |
| <ul> <li>Rubber feet on tripod stand fitted as standard.</li> <li>Protects floor surfaces.</li> </ul>                                                                                                                              | •                                                                                                                                                                                                                                                                                                                                                                                                                                                                                                                                                                                                            |
|                                                                                                                                                                                                                                    | 3. Clamp Knob                                                                                                                                                                                                                                                                                                                                                                                                                                                                                                                                                                                                |
|                                                                                                                                                                                                                                    | <ul> <li>Semi hard and soft copper pipes : 7/8",1",11/8",11/4"<br/>Stainless steel pipes (thin walled) : 20Su (Ф22.22)<br/>Electric wire pipes : E25,C25,E31,C31</li> <li>Easy-to-read digital angle display.</li> <li>Settings can be made while gripping the<br/>machine in one hand and just turning the dial.</li> <li>Easy to check the angle (1° intervals).</li> <li>With all sizes, radius of the bend is four times<br/>the diameter of copper pipe.</li> <li>Slow starter allows fine tuning.</li> <li>Simple to set up pipes.</li> <li>Rubber feet on tripod stand fitted as standard.</li> </ul> |