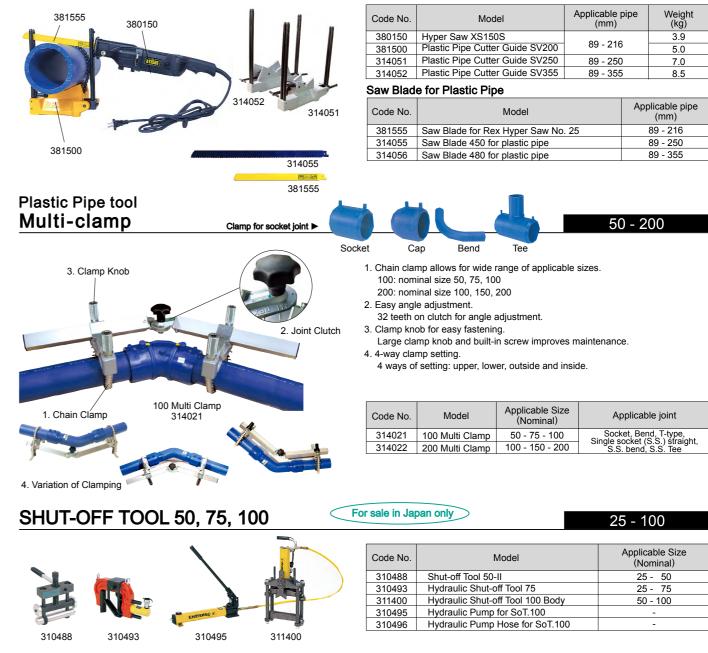

# S / Cutter Guide

### SOCKET SCRAPER 100 USS100W for Water Mains

| Code No. | Model   | Applicable Size<br>(Nominal) |
|----------|---------|------------------------------|
| 314105   | USS100W | 50 - 100                     |

## **Other Products** PLASTIC PIPE TOOLS

#### Double insulation 89 mm - 355 mm

| Code No. | Model                           | Applicable pipe<br>(mm) | Weight<br>(kg) |
|----------|---------------------------------|-------------------------|----------------|
| 380150   | Hyper Saw XS150S                | 00 040                  | 3.9            |
| 381500   | Plastic Pipe Cutter Guide SV200 | 89 - 216                | 5.0            |
| 314051   | Plastic Pipe Cutter Guide SV250 | 89 - 250                | 7.0            |
| 314052   | Plastic Pipe Cutter Guide SV355 | 89 - 355                | 8.5            |

| Code No. | Model                              | Applicable pipe<br>(mm) |  |
|----------|------------------------------------|-------------------------|--|
| 381555   | Saw Blade for Rex Hyper Saw No. 25 | 89 - 216                |  |
| 314055   | Saw Blade 450 for plastic pipe     | 89 - 250                |  |
| 314056   | Saw Blade 480 for plastic pipe     | 89 - 355                |  |