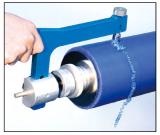

### SOCKET SCRAPER 100 USS100W for Water Mains

| Code No. | Model   | Applicable Size<br>(Nominal) |
|----------|---------|------------------------------|
| 314105   | USS100W | 50 - 100                     |

Easily operated by hand

50 - 100

Used with a power drill