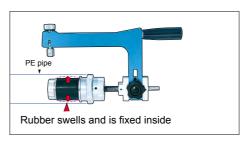

### SOCKET SCRAPER 100 USS100W for Water Mains

| Code No. | Model   | Applicable Size<br>(Nominal) |
|----------|---------|------------------------------|
| 314105   | USS100W | 50 - 100                     |

#### Easy, precise scraping

- · Scrapes plastic pipe end for socket joints.
- · The rubber swells and is fixed tightly inside the pipe.
- · The built-in spring allows the blade to move smoothly around the pipe.